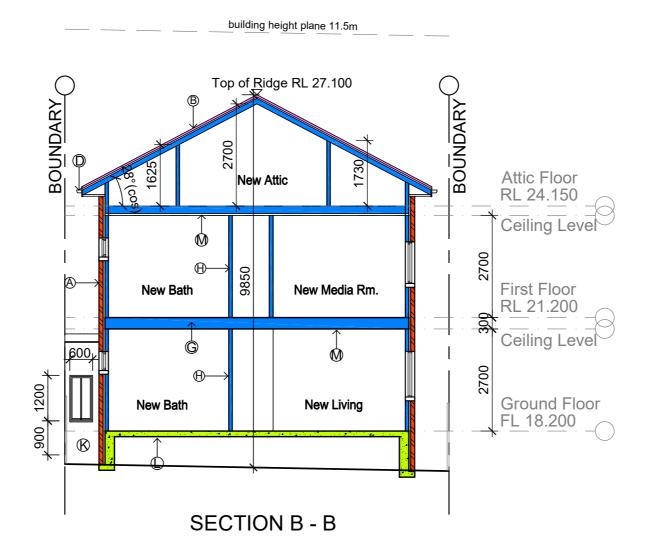

LEGEND :

Existing Building To Be Demolished = = =

| AMENDMENTS |                                  | DATE                                                                                                                                                 | BY                                                                                                                                                                                                                                                                                                                                                                                                                                              | All work to be carried out in accordance with BCA, council requirements & relevant                                                                                                                                        | Section B - B                                                                                   | Proposed Alteration and Addition t    |     |       |
|------------|----------------------------------|------------------------------------------------------------------------------------------------------------------------------------------------------|-------------------------------------------------------------------------------------------------------------------------------------------------------------------------------------------------------------------------------------------------------------------------------------------------------------------------------------------------------------------------------------------------------------------------------------------------|---------------------------------------------------------------------------------------------------------------------------------------------------------------------------------------------------------------------------|-------------------------------------------------------------------------------------------------|---------------------------------------|-----|-------|
| A          | Development Application. 28.4.22 | 28.4.22                                                                                                                                              | 6.1.                                                                                                                                                                                                                                                                                                                                                                                                                                            | Australian standards & codes.<br>Do not scale off the drawings unless otherwise stated and use figured dimensions in<br>preference.<br>All dimensions are to be checked and verified by the CONTRACTOR on the site before | DEVELOPMENT APPLICATION                                                                         | an Existing Dwelling<br>FOR Yiwen SUN |     |       |
|            |                                  |                                                                                                                                                      | the commencment of any work, all dimensions and levels are subject to final survey<br>and set-out. Discrepancies to be reported to designer prior to commencement. No<br>responsibility will be accepted by this firm for any variations in design, builder's method<br>of construction or materials used, deviationfrom specification without permission or<br>accepted work practices resulting in Interior construction.<br>COPYRIGHT CLAUSE | Designed By: G. Teh<br>Drawn : G. Teh                                                                                                                                                                                     | At: 88 Duke Street Campsie 2194<br>Lot : B, DP : 957282<br>City of Canterbury Bankstown Council |                                       |     |       |
|            |                                  |                                                                                                                                                      |                                                                                                                                                                                                                                                                                                                                                                                                                                                 | This drawing and design is the property of GARY TEH ARCHITECTS and<br>should not be reproduced either in part or whole without the written consent of this firm.                                                          | Date : 3 February 2022<br>Scale : 1:100 @ A3                                                    | Job No.                               | Dwg | Issue |
|            |                                  | The information shown on it is regarded as confidential and must not be disclosed to<br>any third party. This drawing must be returned upon request. | Scale . 1.100 @ A3                                                                                                                                                                                                                                                                                                                                                                                                                              | 2211                                                                                                                                                                                                                      | DA 302                                                                                          | Α                                     |     |       |

## FINISHES LEGEND:

| A                        | Paint to Hebel fixed on stud wall                                                                    |  |  |  |  |  |  |  |
|--------------------------|------------------------------------------------------------------------------------------------------|--|--|--|--|--|--|--|
| ₿                        | Concrete Tiled Roof                                                                                  |  |  |  |  |  |  |  |
| C                        | Powdercoated Aluminium Framed<br>Window                                                              |  |  |  |  |  |  |  |
| $\mathbb{D}$             | Colorbond Metal Fascia                                                                               |  |  |  |  |  |  |  |
| Ē                        | Timber Door & Painted                                                                                |  |  |  |  |  |  |  |
| Ð                        | Colorbond Gutter & Dp                                                                                |  |  |  |  |  |  |  |
| G                        | Floor Framing to<br>Engineer details                                                                 |  |  |  |  |  |  |  |
| $\oplus$                 | Plasterboard Wall                                                                                    |  |  |  |  |  |  |  |
| Ĵ                        | Roof Framing to<br>Engineer details                                                                  |  |  |  |  |  |  |  |
| ß                        | Render & Paint to Common Single Brick                                                                |  |  |  |  |  |  |  |
| $\widetilde{\mathbb{D}}$ | Concrete Slab to Engineer Details                                                                    |  |  |  |  |  |  |  |
| M                        | Plasterboard Ceiling                                                                                 |  |  |  |  |  |  |  |
| $\mathbb{N}$             | Privacy Screen                                                                                       |  |  |  |  |  |  |  |
| n to                     |                                                                                                      |  |  |  |  |  |  |  |
|                          | Gary Teh Architects Pty Ltd                                                                          |  |  |  |  |  |  |  |
|                          | 8/77 Old Castle Hill Road<br>Castle Hill NSW 2154 M 0402 963 373<br>NSW Registered Architect No.7818 |  |  |  |  |  |  |  |